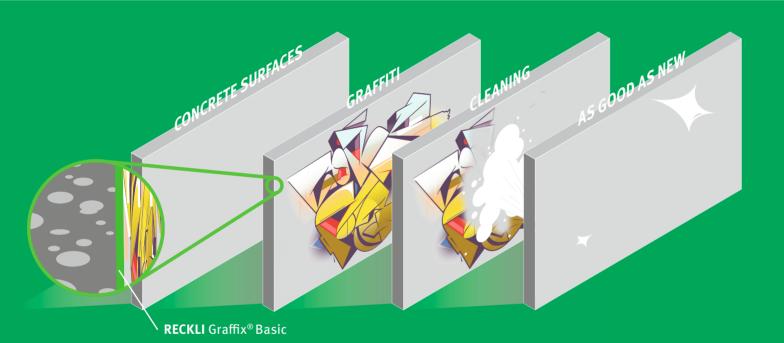

## **RECKLI** Graffix<sup>®</sup> Basic

The invisible graffiti protection for concrete surfaces.

A facade is essentially a building's advertisement. RECKLI Graffix® Basic "invisibly" protects every kind of concrete surface against graffiti vandalism. The colourless impregnation provides long-term protection and can be applied to fresh concrete without changing its appearance or texture. The long-term protection and weather

resistance makes looking after facades that have been impregnated with RECKLI Graffix<sup>®</sup> Basic extremely easy and economical.

## **RECKLI Graffix® Basic**

| Low-maintenance                                    | Colourless                                                 | Breathable                          |
|----------------------------------------------------|------------------------------------------------------------|-------------------------------------|
| Weather resistant                                  | No glossy finish                                           | Long-term protection                |
| Effortless application                             | Application on fresh concrete possible                     | Ideal for both indoors and outdoors |
| Surface protection remains in place after cleaning | Easy removal of graffiti using the RECKLI Graffix® Cleaner |                                     |